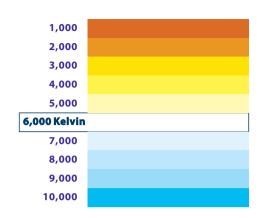

## **Specifications:**

- Voltage 12V DC
- Power: 35W each LED Lamp
- Lumens: 3200LM/ lamp
- Advanced High end Chipset
- Color Temperature: 6000 Kelvin
- Lamp Material: Aluminum Alloy Material
- Up to 180% More Light
- IP68 Water resistant
- Compact design for better fit.
- High Speed fan built in
- Intelligent CANBUS
- Energy Saving, Quick Start
- Superior brightness